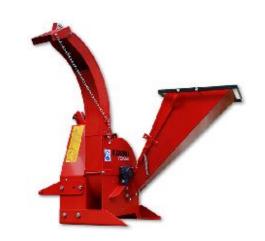

## FARMI CH 100

FARMI CH 100 F is designed as a robust and inexpensive disc chipper for landscaping to chip branches and small trees up to a diameter of 100 mm. The FARMI CH 100 F can be mounted onto a small tractor giving a compact chipping machine in gardens, parks, yards and road sides. Two knives and an anvil take care of chipping and feeding. CH 100 F chipper is available as a tractor PTO versions or as a hydraulic driven option.

| Kind of feeding           | Manual          |
|---------------------------|-----------------|
| Application               | Landscaping     |
| Output                    | 0,5-2 m3/h      |
| Thickness of chip         | 12 mm           |
| Max. log diameter         | 100 mm          |
| Recommended tractor power | 7,5-30 kW       |
| Speed                     | 540-1000 rpm    |
| Knives                    | 2 pcs.          |
| Chipper weight            | 193 kg / 210 kg |
| Rotor diameter            | 550 mm          |
| Rotor weight              | 46 kg           |
| Attachment to the tractor | 3-point hitch   |
| Discharge Pipe positions  | 2 (both sides)  |