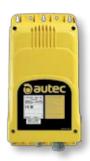

# Туре В

Power supply 24/48/55/110/220 Vac (standard) or 24 Vdc or 12 Vdc, internal antenna. Wire output through cable gland (standard) or 16 (compact), 24, 32 (compact) pole plug. Protection degree IP65.