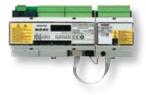

## Type C

230X110 mm

Power supply 9-30 Vdc, dedicated antenna. DIN rail mounting enables the integration of the radio remote control in the electrical panel of the machine. Protection degree IP20.