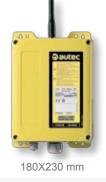

### Type D

Power supply 24-250 Vac, external antenna. Wire output through cable gland (standard) or 16 (compact) or 24 -pole plug. Protection degree IP65.

Autec s.r.l. ©2008 - All rights reserved