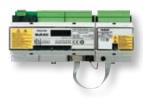

# Type C

230X110 mm

Power supply 9-30 Vac / Vdc, dedicated antenna.

DIN rail mounting enables the integration of the radio remote control in the electrical panel of the machine.

Protection degree IP20.

180X230 mm