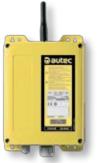

# Type D

Power supply 24-250 Vac, external antenna.

Wire output through cable gland (standard) or 16 (compact) or 24 -pole plug. Protection degree IP65.