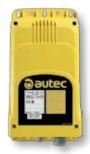

### Type B

Power supply 24 Vdc or 12 Vdc, internal antenna. Wire output through cable gland (standard) or 16 (compact), 24, 32 (compact) pole plug. Protection degree IP65.