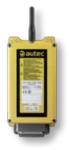

# Type A

Power supply 9-30 Vdc, external antenna. Wire output through cable gland (standard) or compact 16-pole plug. Protection degree IP65.

123X202 mm