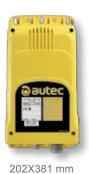

# Type D

Power supply 24-250 Vac, external antenna. Wire output through cable gland (standard) or 16 (compact) or 24 -pole plug. Protection degree IP65.