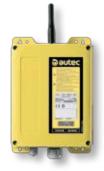

# Type A

Power supply 9-30 Vdc, external antenna. Wire output through cable gland (standard) or compact 16-pole plug. Protection degree IP65.

123X202 mm