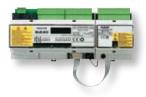

# Type C

230X110 mm

Power supply 9-30 Vac / Vdc, dedicated antenna. DIN rail mounting enables the integration of the radio remote control in the electrical panel of the machine. Protection degree IP20.

#### 180X230 mm