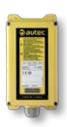

### DESCRIPTION

Type F

Power supply 24 - 48 Vac / Vdc, internal antenna. Wire output through cable gland. Protection degree IP65.

123X202 mm