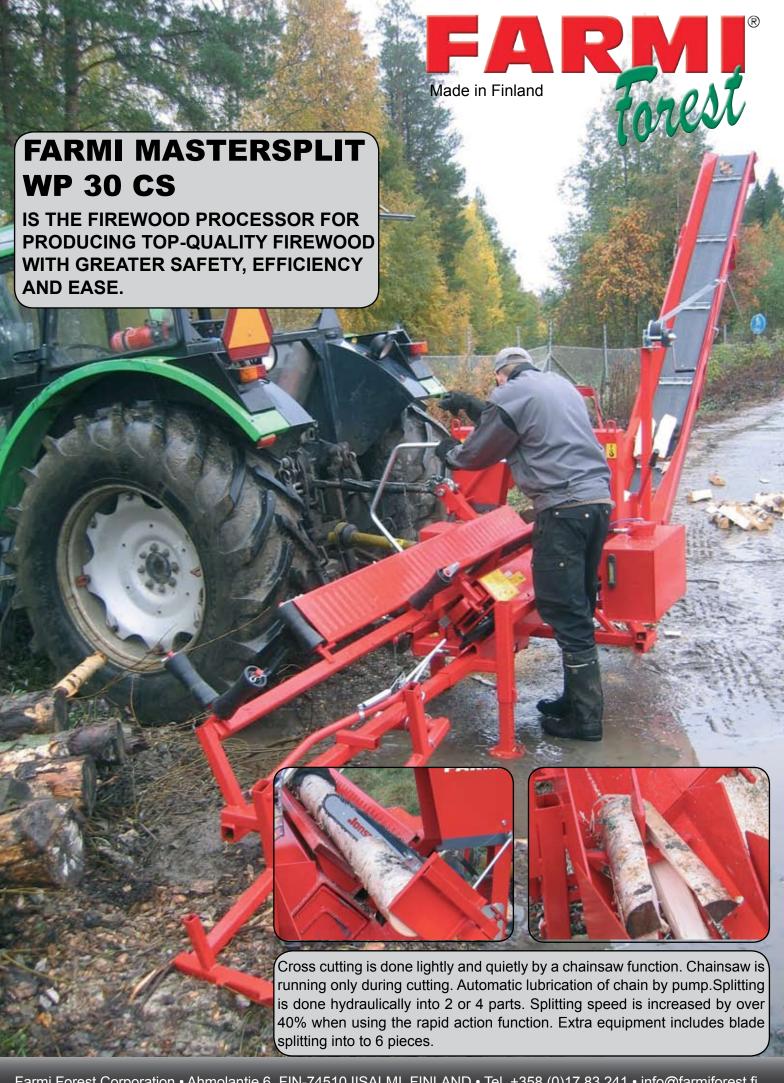

When in its transport position, the conveyor is locked over the machine.

FARMI Mastersplit WP 30CS's unique patented feeding platform makes the job easier and faster. You simply operate the cross-cutting lever and the stem moves along on the feeding platform.