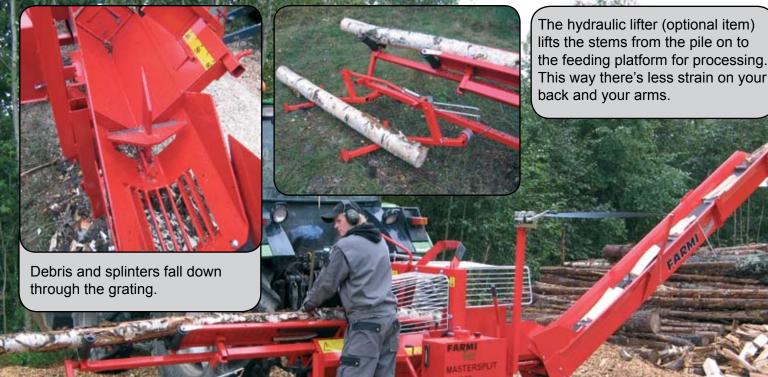

The feeding platform is part of the standard equipment in all of the models.

V-shaped feeding platform keeps the tree stems in place during processing.

MASWPENY / FR 11/200

| Manufacturer reserves right to changes in specifications. | MASWPENY / ER 11/2008                       |
|-----------------------------------------------------------|---------------------------------------------|
| TECHNICAL INFORMATION                                     | FARMI MASTERSPLIT WP 30 CS                  |
| CROSS CUTTING BY CHAINSAW                                 | 13"                                         |
| DRIVE OF CHAINSAW                                         | hydraulical                                 |
| SPEED WHEN CROSS CUTTING TO 30 CM LENGTHS                 | 35 splitting actions per minute             |
| SPEED WHEN CROSS CUTTING WITH RAPID ACTION                | 50 splitting actions per minute             |
| SPLITTING FORCE                                           | 3.5 / 5.5 tonnes                            |
| STEM DIAMETER                                             | Max. 30 cm                                  |
| LENGTH OF SPLIT WOOD                                      | Max. 60 cm                                  |
| CONVEYOR BELT WIDTH                                       | 24 cm                                       |
| CONVEYOR LENGTH                                           | 4.0 m                                       |
| DRIVE OF CONVEYOR                                         | hydraulical                                 |
| WEIGHT                                                    | 450 kg                                      |
| POWER REQUIREMENT                                         | 7.5 kW                                      |
| POWER SOURCE                                              | Tractor / Electric motor / Combustion motor |