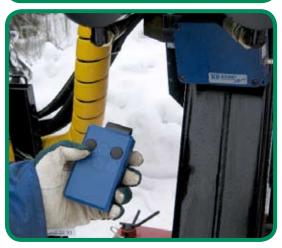

## RADIO OPERATED HYDRAULIC WINCH FOR CRANES

**RADIO CONTROL** 

PERFECT SPOOLING

HIGH CABLE CAPACITY

EASY TO MOUNT ON THE CRANE OR ON THE TRAILER

Radio operated elektrohydraulic FARMI KV140 winch to be mounted on cranes powered by 12 V el-system and hydraulic of the tractor

- Can be operated electrohydraulically by a radio (or by a lever control)
- Can be mounted on the liftboom of the crane or on the trailer
- High cable capacity 40 m / cable diameter 6 mm
- Pulling power 14,0 kN / 175 bar
- Perfect spooling / Separate pulley as standard
- · Weight only 45 kg