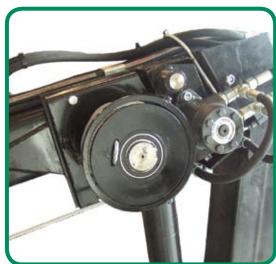

## **KV140**

## RADIO OPERATED HYDRAULIC WINCH FOR CRANES

**RADIO CONTROL** 

PERFECT SPOOLING

HIGH CABLE CAPACITY

EASY TO MOUNT ON THE CRANE OR ON THE TRAILER

Radio operated elektrohydraulic FARMI KV140 winch to be mounted on cranes powered by 12 V el-system and hydraulic of the tractor

- Can be operated electrohydraulically by a radio (or by a lever control)
- Can be mounted on the liftboom of the crane or on the trailer
- High cable capacity 40 m / cable diameter 6 mm
- Pulling power 14,0 kN / 175 bar
- Perfect spooling / Separate pulley as standard
- · Weight only 45 kg