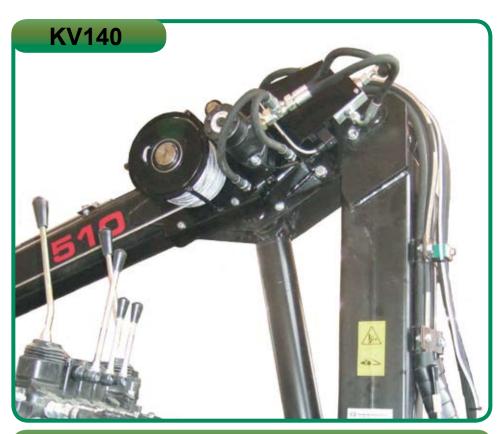

## **KV140**

## RADIO OPERATED HYDRAULIC WINCH FOR CRANES

**RADIO CONTROL** 

PERFECT SPOOLING

HIGH CABLE CAPACITY

EASY TO MOUNT ON THE CRANE OR ON THE TRAILER

Radio operated elektrohydraulic FARMI KV140 winch to be mounted on cranes powered by 12 V el-system and hydraulic of the tractor

- Can be operated electrohydraulically by a radio (or by a lever control)
- Can be mounted on the liftboom of the crane or on the trailer
- High cable capacity 40 m / cable diameter 6 mm
- Pulling power 14,0 kN / 175 bar
- Perfect spooling / Separate pulley as standard
- · Weight only 45 kg