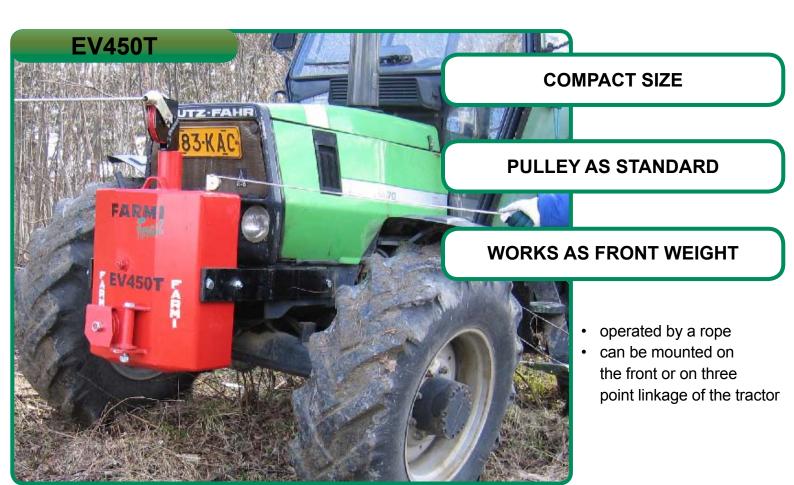

## **EV450T**

## HYDRAULIC FRONT WINCHE TO BE MOUNTED IN THE FRONT OF TRACTOR

| TECHNICAL DATA                   | EV450T                                                                                         |
|----------------------------------|------------------------------------------------------------------------------------------------|
| Cable capacity                   | 100 m / ø 8 mm (80 m / ø 10 mm)                                                                |
| Cable speed                      | 0,41-1,02 m/s (60 l/min) with 160 cc hydr.motor 0,26-0,65 m/s (60l/min) with 250 cc hydr.motor |
| Pulling power (pressure 175 bar) | 45 kN (250 cc hydr.motor), 33 kN (160 cc hydr.motor)                                           |
| Width, height, length            | 600 mm, 1030 mm, 500 mm                                                                        |
| Weight                           | 170 kg                                                                                         |
| Brake                            | Automatic safety brake                                                                         |