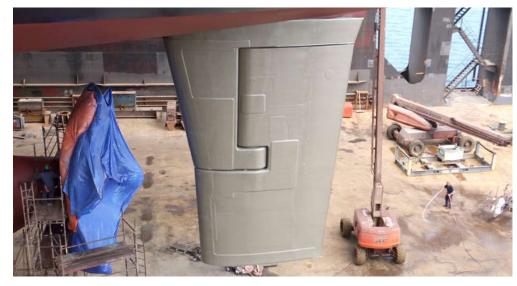

# Spray-rubberise it yourself!

- Propellers
- Rudders
- Strainers / Filters
- **■** BWT-Reactors
- Seawater pipes
- Pumpes / Impellers
- Kort nozzles
- Water jets
- Valves
- Submarine aerials
- Stabilizer fins
- Hawseholes
- Aluminum hulls
- Anchor lockers
- Fenders / Buoys